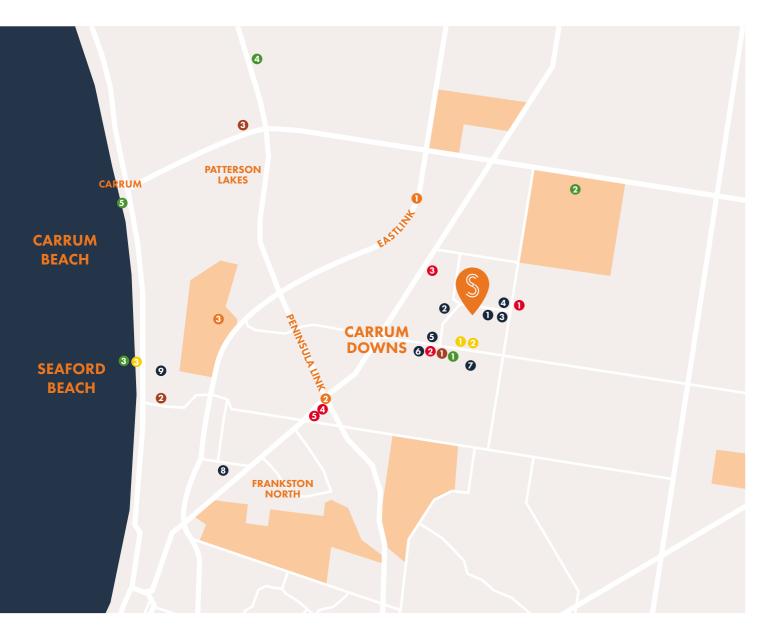

## **CLOSE FOR COMFORT**

The great thing about living in a new home in an established suburb is that everything you need is already in place. Sandford is such a place. Secondary and primary schools, kindergarten, early leaning centres, community library, nature reserve and shopping are all a short walk away. If you want to go further afield hop into the car and within minutes you'll have the sand between your toes at Carrum Beach.

Need a city fix? You've got direct access via EastLink. Head the other way and get onto the Peninsula Link and head to the Mornington Peninsula to sample some of the best food and wine in the region. It's another reason why Sandford is special.

### **EDUCATION**

- Little Starters Early Learning & Kinder
- 2 Banyan Fields Primary School
- Play 'N' Grow Early Learning Centre
- 4 Carrum Downs Secondary College
- **6** Carrum Downs Early Learning Centre
- 6 St Joachim's School
- Rowellyn Park Primary School
- 8 Nepean Special School
- 9 Seaford Primary School

- 1 Carrum Downs Regional Shopping Centre
- 2 Seaford Shopping Strip
- 3 Lakeview Shopping Centre
- 1 RESTAURANTS

SHOPPING

- Monta Verde
- 2 One Twenty Nine On Hall
- 3 Beach Cafe Seaford
- KEY LANDMARKS
- Eastlink
- 2 Peninsula Link
- 3 Edithvale Wetlands

- GROCERIES
- McCormicks Food Store
- 2 Woolworths Carrum Downs
- Ritchies IGA Carrum Downs
- 4 Aldi Carrum Downs
- 5 IGA Carrum Downs
- B SPORTS AND RECREATION
- Carrum Downs Library
- 2 Sandhurst Golf Course
- 3 Seaford Beach
- 4 The National Water Sports Centre
- **5** Carrum Beach

Sales Office (Coming Soon) CNR Lats Avenue and Dexter Mews Carrum Downs VIC 3201